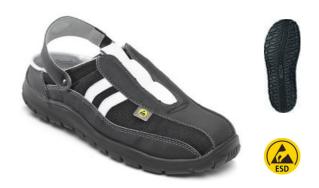

- Sporty safety shoe for ladies
- Soft DRY TECH textile lining
- Integrated triple-cushioning plus
- ▶ With ergonomic steel toecap
- Comfort sole/PUR
- Antistatic

### Materials

Upper Material: Microfiber, Cordura

Lining: DRY-TECH

Insole:

Toe cap: Steel

## Sole No. 32

Description: Manhattan ESD

Materials: PUR
Profile depth: 2.5 mm
Temperature: to 140°C
Resistance: Oil and petrol

Slip testing: SRA