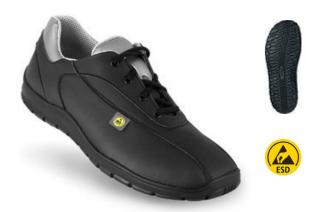

EN ISO 20347:2012 O2 FO SRA

- Sporty ESD occupational shoe
- Upper material made of easy care microfiber
- Soft DRY TECH textile lining
- Comfort foot bed insole
- Antistatic
- esd-protection

### Features/Measure

Color: black
Sizes: 36 - 47
Width: 10

Weight: 700 g / Paar

#### **Materials**

Upper Material: Microfiber
Lining: DRY-TECH
Insole: Fiber
Toe cap: None

#### Sole No. 32

Description: Manhattan ESD

Materials: PUR
Profile depth: 2.5 mm
Temperature: to 140°C
Resistance: Oil and petrol

Slip testing: SRA