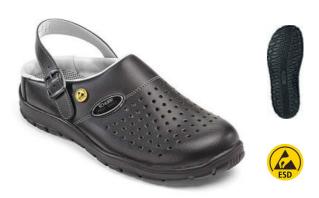

- Sporty ESD occupational shoe
- Upper material made of easy care microfiber
- Soft DRY TECH textile lining
- Forward foldable heel strap
- Antistatic

#### Features/Measure

Color: black
Sizes: 36 - 47
Width: 10

Weight: 600 g / Paar

#### **Materials**

Upper Material: Microfiber
Lining: DRY-TECH
Insole: Fiber
Toe cap: None

# Sole No. 32

Description: Manhattan ESD

Materials: PUR
Profile depth: 2.5 mm
Temperature: to 140°C
Resistance: Oil and petrol

Slip testing: SRA