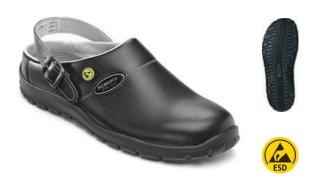

- Sporty ESD occupational shoe
- Upper material made of easy care microfiber
- Soft DRY TECH textile lining
- ► Forward foldable heel strap
- Antistatic

# Materials

Upper Material: Microfiber
Lining: DRY-TECH
Insole: Fiber
Toe cap: None

## Sole No. 32

Description: Manhattan ESD

Materials: PUR
Profile depth: 2.5 mm
Temperature: to 140°C
Resistance: Oil and petrol

Slip testing: SRA