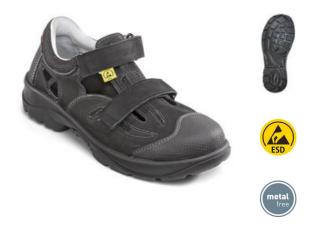

- Occupational easy care and sporty ESD sandal
- Upper Material black breathable nubuk leather
- Soft Nappa cowhide leather lining
- Anatomic footbed insole
- Comfort sole/PUR
- Antistatic
- esd-protection

# **Standards**

Safety Classification: EN ISO 20347:2012 EN 61340-5-1 Notified Body: Bimeo KFT, H-Budapest, No. 1524

011-B/1 Typ:

Certificate: EU-0192-L/2019 Safety Function: O1 SRC ESD

PPE Category: Cat. II / Occupational shoes

#### Sole No. 12

Description: Natura Walk Materials: PUR Profile depth: 4.0 mm Temperature: to 140°C Resistance: Oil and petrol SRC

Slip testing: