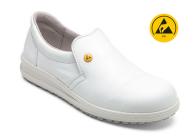

• Occupational easy care ESD shoe

- Upper material made of easy care microfiber
- Soft Nappa cowhide leather lining
- Antistatic
- esd-protection

## Features/Measure

Color:

Sizes: 35 - 47 Width: 10 Weight: 900

**Materials** 

Upper Material: Microfiber

Nappa Cowhide leather Lining:

Insole: Texon T39 ESD

Toe cap: None **Standards** Test basis:

EN ISO 20347:2012. EN 61340-5-1 Notified Body: Bimeo KFT, H-Budapest, No. 1524

40-B Typ:

Certificate: EU-0268-L/2019 Protection function: O1 FO SRC ESD

PPE Category: Cat. II / Occupational shoes

Sole No. 27