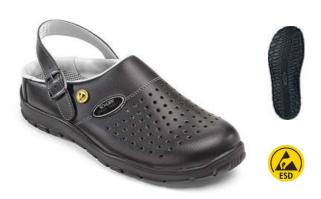

- Sporty ESD occupational shoe
- Upper material made of easy care microfiber
- Soft DRY TECH textile lining
- Forward foldable heel strap
- Antistatic

#### **Materials**

Upper Material: Microfiber
Lining: DRY-TECH
Insole: Fiber
Toe cap: None

### Sole No. 32

Description: Manhattan ESD

Materials: PUR
Profile depth: 2.5 mm
Temperature: to 140°C
Resistance: Oil and petrol

Slip testing: SRA